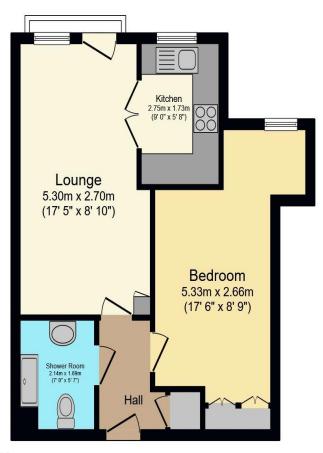

# Visit us at retirementhomesearch.co.uk

Total floor area 42.4 sq.m. (456 sq.ft.) approx

This floor plan is for illustrative purposes only. It is not drawn to scale. Any measurements, floor areas (including any total floor area), openings and orientation are approximate. No details are guaranteed, they cannot be relied upon for any purpose and they do not form part of any agreement. No liability is taken for any error, omission or misstatement. A party must rely upon its own inspection(s). Powered by www.focalagent.com